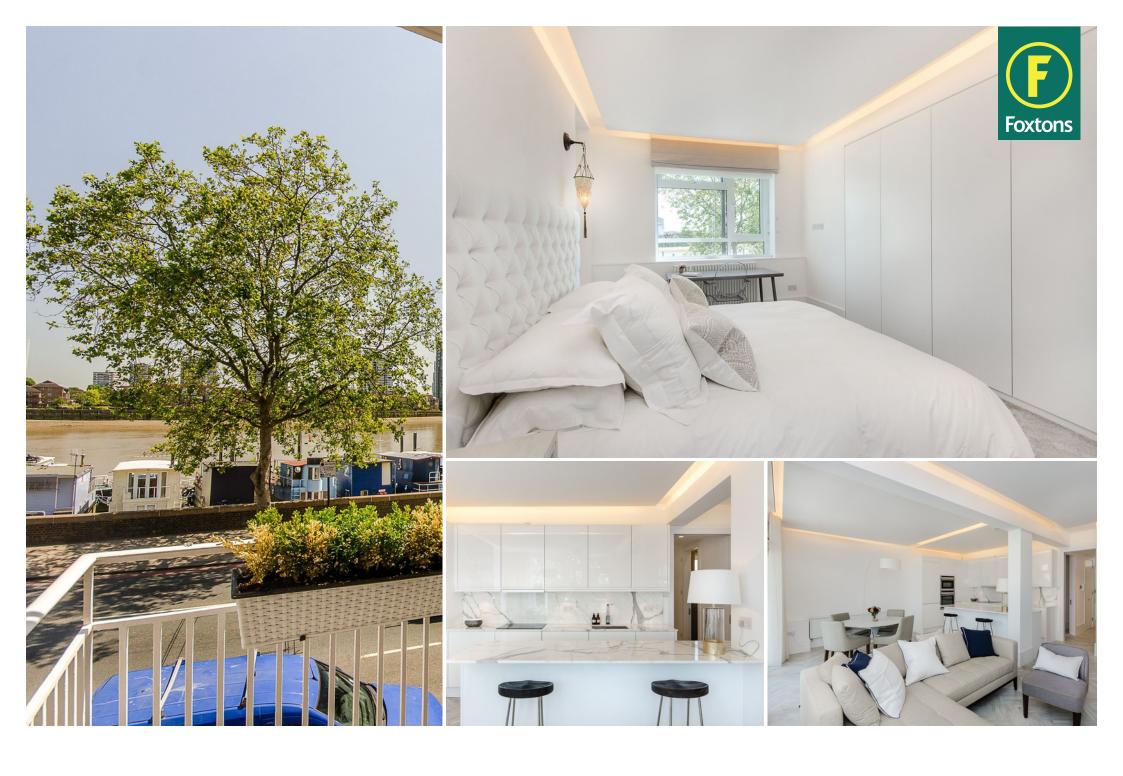

#### **KEY FEATURES**

- Bright and generous reception with south facing windows
- Open-plan, integrated kitchen with marble worktops
- Three double bedrooms and a family bathroom
- Master bedroom with fitted wardrobes and en suit shower
- · Refurbished to an incredibly high standard
- Feature lighting and herring-bone floors throughout
- Private balcony with space to dine

#### LOCAL AREA

Cheyne Walk offers stunning riverside walkways towards Chelsea and Chelsea Harbour, while the many fashionable boutiques, bars and restaurants of King's Road is a short walk away.