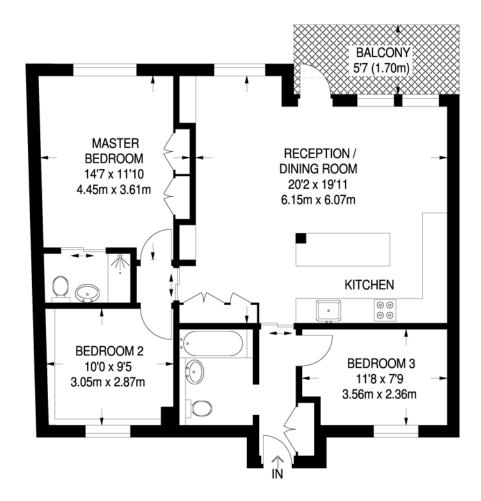

### **South Kensington**

Circle District Piccadilly lines, Zone 1

Representation of current layout, gross internal floor area is approximately 890 Sq Ft (82 Sq M)

## **Foxtons Sloane Square**

44-46 King's Road London SW3 4UD

SloaneSquare@foxtons.co.uk 020 7591 9000

FIRST FLOOR 890 SQ FT / 82.7 SQ M